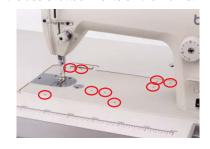

### 2 Support for use of attachments

The machine is equipped with some attachment taps on the top of the bed for the use of attachments on the market.