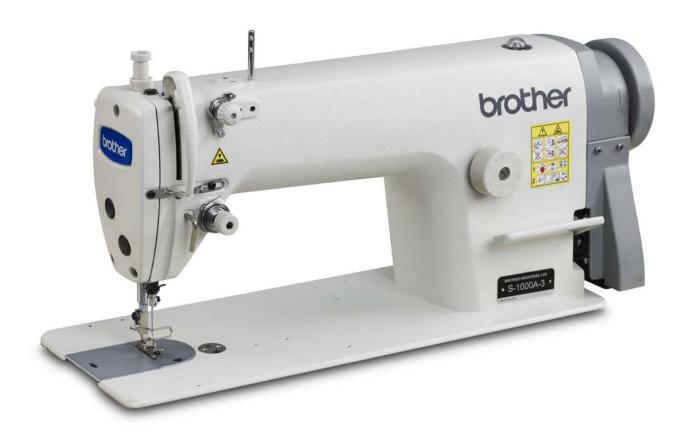

# S-1000A

#### Single needle straight lock stitcher

The machine provides stable sewing and offers excellent durability.

- -Stable sewing with low thread tension
- -Preventing puckering and material slippage